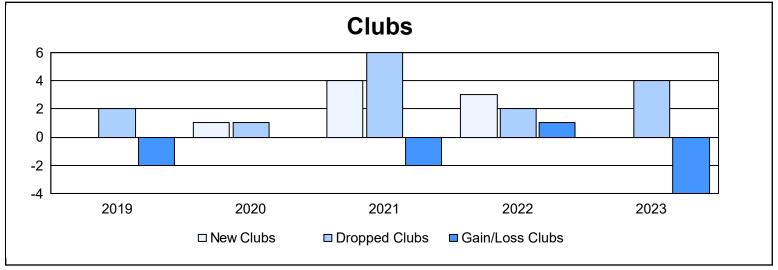

District 2 T1 As of June 2023 Cumulative

| Year      | New<br>Clubs | Dropped<br>Clubs | Gain/<br>Loss<br>Clubs | New<br>Members | Charter<br>Members | Reinstate<br>Members | Transfer<br>Members | Total<br>Member<br>Added | Total<br>Members<br>Dropped | Gain/<br>Loss<br>Members |
|-----------|--------------|------------------|------------------------|----------------|--------------------|----------------------|---------------------|--------------------------|-----------------------------|--------------------------|
| 2018-2019 | 0            | 2                | -2                     | 129            | 5                  | 30                   | 5                   | 169                      | 222                         | -53                      |
| 2019-2020 | 1            | 1                | 0                      | 65             | 53                 | 1                    | 2                   | 121                      | 182                         | -61                      |
| 2020-2021 | 4            | 6                | -2                     | 115            | 87                 | 6                    | 1                   | 209                      | 222                         | -13                      |
| 2021-2022 | 3            | 2                | 1                      | 268            | 107                | 41                   | 4                   | 420                      | 226                         | 194                      |
| 2022-2023 | 0            | 4                | -4                     | 157            | 3                  | 3                    | 8                   | 171                      | 241                         | -70                      |
| Average   | 2            | 3                | -1                     | 147            | 51                 | 16                   | 4                   | 218                      | 219                         | -1                       |